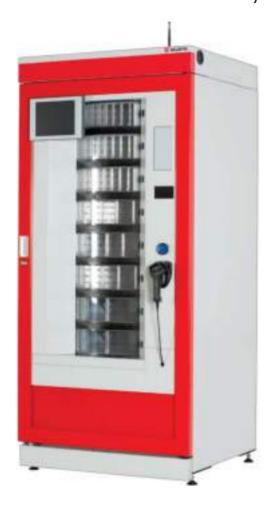

#### **ORSY®mat RT**

#### THE ROTATION-BASED VENDING MACHINE

Field size for **48** fields

Field size for **24** fields

Field size for **12** fields

ORSY® mat RT (W x H x D) External dimensions:  $91.5 \times 200 \times 88$  cm

- Either controlled packaging unit or single piece withdralwal
- 4 to 48 compartments each level
- Max 8 levels / 384 articles within one module are possible
- Mixture between FP and HX