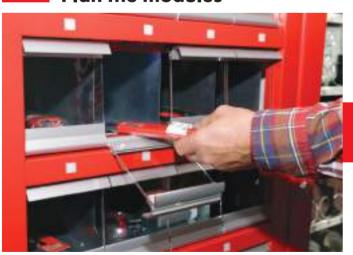

#### **ORSY®mat FP**

#### THE FLAP-BASED VENDING MACHINE

ORSY® mat FP (W x H x D) External dimensions:  $60 \times 200 \times 56$  cm

- Material supplied safely through a robust, locked flap-module
- Flexibility through modularity
- Different layout from 10 variants with up to 72f laps are available
- Intuitive & easy usage for item handling