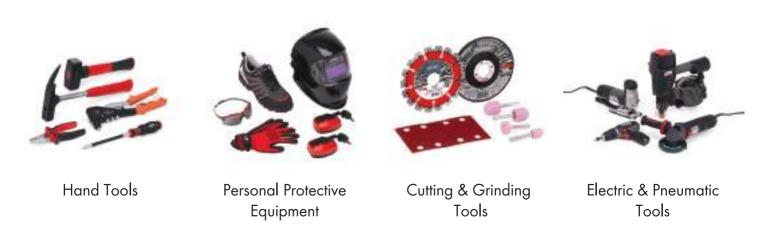

The ORSY®mat fits perfectly into the management of your maintenance, repair and operations (MRO) products or high-value supplies:

#### This machine is particularly suitable for

- Protective equipment such as gloves and safety goggles
- Tools and screwdrivers
- Spare parts and batteries
- Material processing and cutting discs
- Building materials and paint brushes and much more