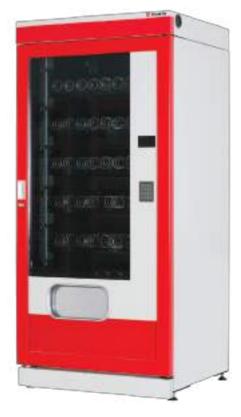

#### **ORSY®mat FP**

#### THE FLAP-BASED VENDING MACHINE

ORSY® mat FP (W x H x D) External dimensions:  $60 \times 200 \times 56$  cm

- Material supplied safely through a robust, locked flap-module
- Flexibility through modularity
- Different layout from 10 variants with up to 72f laps are available
- Intuitive & easy usage for item handling

Streamline your processes with ORSY®mat FP for greater efficiency in your material management. Provide all-round solution for tools and machinery with maximum security.

Preferred packaging unit withdrawal