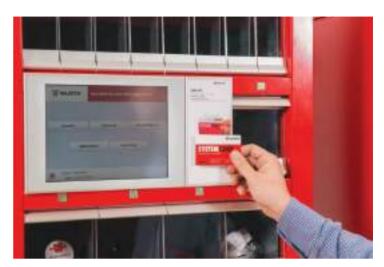

All of the systems give you the following functions, which can be tailored to your requirements and working environment.

| Your customised ORSY®mat — as individual as your needs |                                                             |                                    |                       |  |  |  |  |  |  |  |
|--------------------------------------------------------|-------------------------------------------------------------|------------------------------------|-----------------------|--|--|--|--|--|--|--|
| Identification required for access                     | PIN code                                                    | • RFID                             | Barcode               |  |  |  |  |  |  |  |
| Article withdrawal                                     | Direct selection                                            | Select products     on the display | Scan product barcodes |  |  |  |  |  |  |  |
| Automated ordering                                     | After every withdrawal                                      | Regularly                          |                       |  |  |  |  |  |  |  |
| Individual assignment of user rights                   | By functions such as withdrawal, storage, reassignment etc. |                                    |                       |  |  |  |  |  |  |  |
| Transparency                                           | Each withdrawal     is documented                           | Allocation to cost centres         | Reporting             |  |  |  |  |  |  |  |