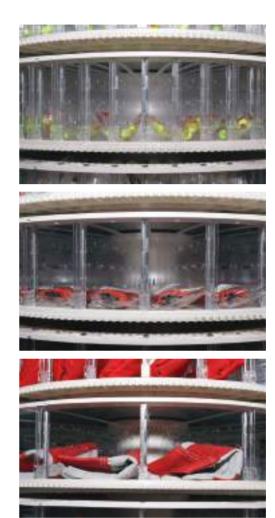

#### THE HELIX-BASED VENDING MACHINE

Helix with a half twist

Helix with a single twist

Helix with a double twist

ORSY®mat HX (W x H x D) External dimensions: 88 x 200 x 88 cm

- Controlled single piece withdrawal
- Flexibility through different helix sizes
- Up to 48 single or 24 double helixes per module
- Each helix is flexible adjustable

#### Your benefits at a glance:

- Individual products issued by dividing pack sizes, e.g. work gloves with a packaging unit (PU) of 6pairs: After six pairs of gloves have been issued, the control system detects that a PU has been reached and reorders the item
- Flexible spiral quantities and sizes enable integration of a wide variety of items
- Light sensor controls the actual output of an item
- Up to 48 different products are storable within one module
- Up to 1200 units