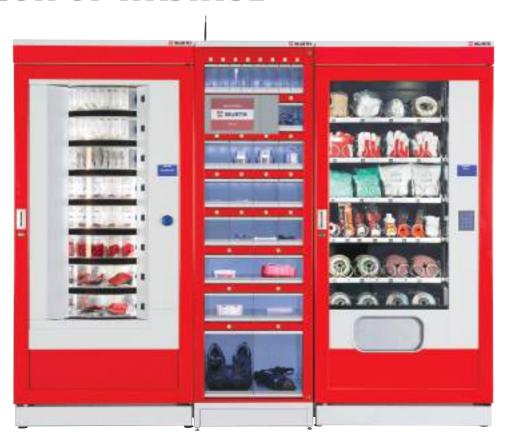

# ORSY®mat ®

Automatic supply and maximum security for your materials management

Our new **ORSY®mat** vending machines are available in various models for an auto**mat**ic materials management system which will reduce your procurement and storage costs, increase the availability of goods and reduce wastage of high-value consumables.

#### **ORSY®mat** — THE DIVERSE SYSTEM

Our **ORSY®mat** solutions combine efficient, automated procurement with a high degree of flexibility in the storage and provision of operating supplies (MRO) for your employees — directly at their point of use.