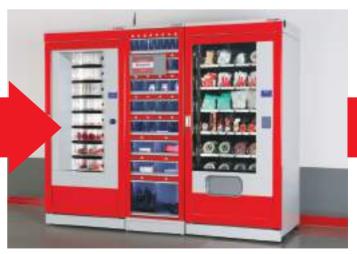

# ORSY®mat ®

Automatic supply and maximum security for your materials management

Our new **ORSY®mat** vending machines are available in various models for an auto**mat**ic materials management system which will reduce your procurement and storage costs, increase the availability of goods and reduce wastage of high-value consumables.

#### **ORSY®mat** — THE DIVERSE SYSTEM

Our **ORSY®mat** solutions combine efficient, automated procurement with a high degree of flexibility in the storage and provision of operating supplies (MRO) for your employees — directly at their point of use.