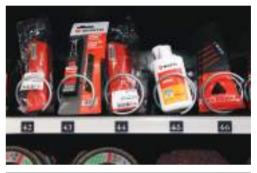

#### THE FLAP-BASED VENDING MACHINE

ORSY® mat FP (W x H x D) External dimensions:  $60 \times 200 \times 56$  cm

- Material supplied safely through a robust, locked flap-module
- Flexibility through modularity
- Different layout from 10 variants with up to 72f laps are available
- Intuitive & easy usage for item handling

Streamline your processes with ORSY®mat FP for greater efficiency in your material management. Provide all-round solution for tools and machinery with maximum security.

Preferred packaging unit withdrawal

| ORSY®mat FP                         |                |                |                |       |       |                |                |       |              |                |       |       |
|-------------------------------------|----------------|----------------|----------------|-------|-------|----------------|----------------|-------|--------------|----------------|-------|-------|
| With control system                 | 1. M65         | <b>2.</b> M33  | <b>3.</b> M27  |       |       |                |                |       |              |                |       |       |
| Number of compartments              | 65             | 33             | 8              | 12    | 4     | 2              |                |       |              |                |       |       |
| Internal dimensions of compartments | 6x13           | 12×13          | 6×13           | 12×13 | 24×13 | 24×32          |                |       |              |                |       |       |
| Without control systems             | <b>4.</b> \$72 | <b>5.</b> \$36 | <b>6.</b> \$34 |       |       | <b>7.</b> \$18 | <b>8.</b> \$10 |       | <b>9.</b> S9 | <b>10.</b> \$5 |       |       |
| Number of compartments              | 72             | 36             | 16             | 12    | 4     | 2              | 18             | 8     | 2            | 9              | 4     | 1     |
| Internal dimensions of compartments | 6x13           | 12x13          | 6x13           | 12x13 | 24×13 | 24x32          | 24×13          | 24×32 | 24×13        | 48×13          | 48x32 | 48x13 |