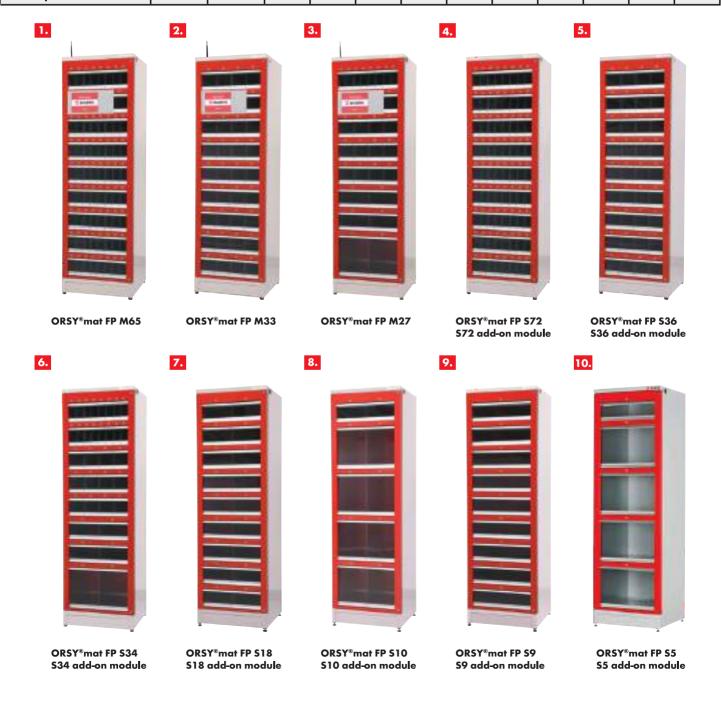

| ORSY®mat FP                         |                |                |                |       |       |                |                |       |              |                |       |       |
|-------------------------------------|----------------|----------------|----------------|-------|-------|----------------|----------------|-------|--------------|----------------|-------|-------|
| With control system                 | 1. M65         | <b>2.</b> M33  | <b>3.</b> M27  |       |       |                |                |       |              |                |       |       |
| Number of compartments              | 65             | 33             | 8              | 12    | 4     | 2              |                |       |              |                |       |       |
| Internal dimensions of compartments | 6x13           | 12×13          | 6×13           | 12×13 | 24×13 | 24×32          |                |       |              |                |       |       |
| Without control systems             | <b>4.</b> \$72 | <b>5.</b> \$36 | <b>6.</b> \$34 |       |       | <b>7.</b> \$18 | <b>8.</b> \$10 |       | <b>9.</b> S9 | <b>10.</b> \$5 |       |       |
| Number of compartments              | 72             | 36             | 16             | 12    | 4     | 2              | 18             | 8     | 2            | 9              | 4     | 1     |
| Internal dimensions of compartments | 6x13           | 12x13          | 6x13           | 12x13 | 24×13 | 24x32          | 24×13          | 24×32 | 24×13        | 48×13          | 48x32 | 48x13 |