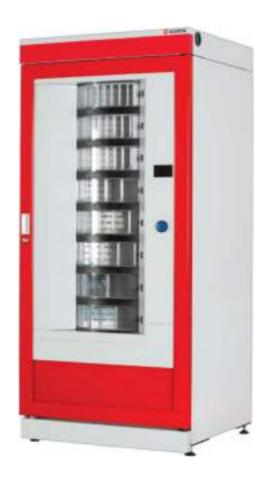

#### **ORSY®mat FP**

#### THE FLAP-BASED VENDING MACHINE

ORSY® mat FP (W x H x D) External dimensions:  $60 \times 200 \times 56$  cm

- Material supplied safely through a robust, locked flap-module
- Flexibility through modularity
- Different layout from 10 variants with up to 72f laps are available
- Intuitive & easy usage for item handling

Streamline your processes with ORSY®mat FP for greater efficiency in your material management. Provide all-round solution for tools and machinery with maximum security.

Preferred packaging unit withdrawal