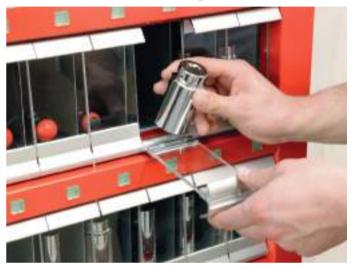

#### **ORSY®mat HX**

#### THE HELIX-BASED VENDING MACHINE

Helix with a half twist

Helix with a single twist

Helix with a double twist

ORSY®mat HX (W x H x D) External dimensions: 88 x 200 x 88 cm

- Controlled single piece withdrawal
- Flexibility through different helix sizes
- Up to 48 single or 24 double helixes per module
- Each helix is flexible adjustable

#### TIPS:

Ideal solution for dispensing single units of frequently requird MRO and personal protective equipment.

- Withdrawal of precise quantities
- Maximum avalaibility and suitable for more frequently used items