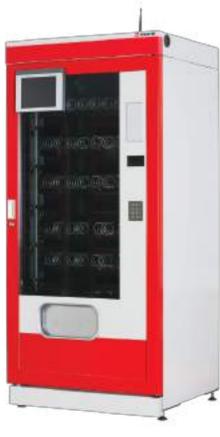

#### **ORSY®mat RT**

#### THE ROTATION-BASED VENDING MACHINE

Field size for **48** fields

Field size for **24** fields

Field size for **12** fields

ORSY® mat RT (W x H x D) External dimensions:  $91.5 \times 200 \times 88$  cm

- Either controlled packaging unit or single piece withdralwal
- 4 to 48 compartments each level
- Max 8 levels / 384 articles within one module are possible
- Mixture between FP and HX