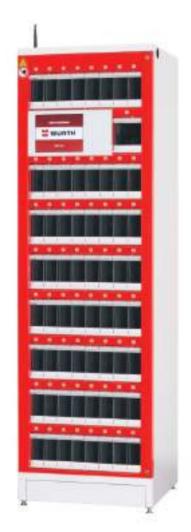

#### **ORSY®mat FP**

#### THE FLAP-BASED VENDING MACHINE

ORSY® mat FP (W x H x D) External dimensions:  $60 \times 200 \times 56$  cm

- Material supplied safely through a robust, locked flap-module
- Flexibility through modularity
- Different layout from 10 variants with up to 72f laps are available
- Intuitive & easy usage for item handling

Streamline your processes with ORSY®mat FP for greater efficiency in your material management. Provide all-round solution for tools and machinery with maximum security.

Preferred packaging unit withdrawal