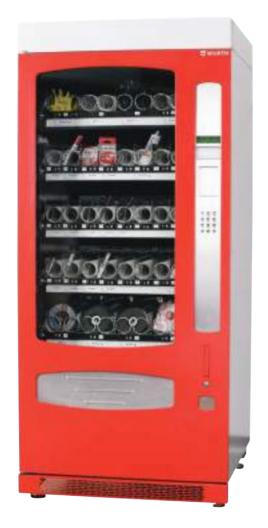

#### **ORSY®mat FP**

#### THE FLAP-BASED VENDING MACHINE

ORSY® mat FP (W x H x D) External dimensions:  $60 \times 200 \times 56$  cm

- Material supplied safely through a robust, locked flap-module
- Flexibility through modularity
- Different layout from 10 variants with up to 72f laps are available
- Intuitive & easy usage for item handling

Streamline your processes with ORSY®mat FP for greater efficiency in your material management. Provide all-round solution for tools and machinery with maximum security.

Preferred packaging unit withdrawal