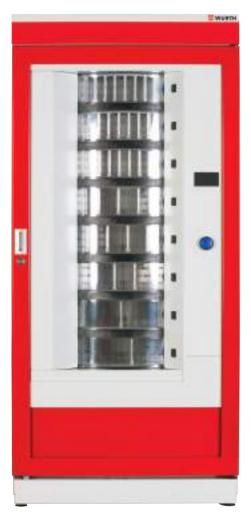

#### **ORSY®mat HX**

#### THE HELIX-BASED VENDING MACHINE

Helix with a half twist

Helix with a single twist

Helix with a double twist

ORSY®mat HX (W x H x D) External dimensions: 88 x 200 x 88 cm

- Controlled single piece withdrawal
- Flexibility through different helix sizes
- Up to 48 single or 24 double helixes per module
- Each helix is flexible adjustable

#### TIPS:

Ideal solution for dispensing single units of frequently requird MRO and personal protective equipment.

- Withdrawal of precise quantities
- Maximum avalaibility and suitable for more frequently used items