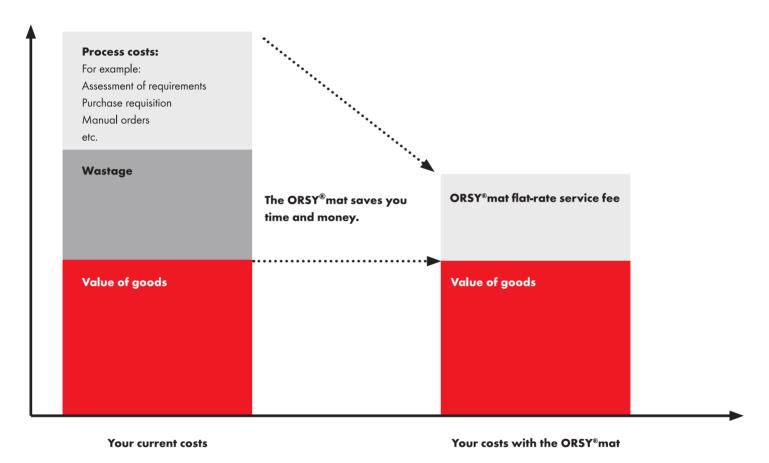

## DECENTRALIZED SUPPLY Documented FULLY AUTOMATIC 24/7 TRANSPARENCY REORDERING

Order overview Modular design Focus on core competence

REDUCTION OF WASTAGE Stock availability Access controlled

Our new **ORSY®mat** vending machines are available in various models for an auto**mat**ic materials management system which will reduce your procurement and storage costs, increase the availability of goods and reduce wastage of high-value consumables.

#### **YOUR OBJECTIVES**

- Process streamlining
- Reduce strain on your purchasing department
- Error reduction
- Automated ordering procedures
- Optimized storage and inventory management
- Decentralized supply of materials
- Lower capital commitment through reduction of inventory
- Focus on your core competence