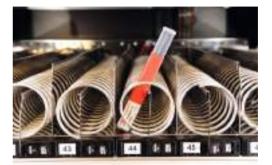

#### **ORSY®mat HX**

#### THE HELIX-BASED VENDING MACHINE

Helix with a half twist

Helix with a single twist

Helix with a double twist

ORSY®mat HX (W x H x D) External dimensions: 88 x 200 x 88 cm

- Controlled single piece withdrawal
- Flexibility through different helix sizes
- Up to 48 single or 24 double helixes per module
- Each helix is flexible adjustable

#### TIPS:

Ideal solution for dispensing single units of frequently requird MRO and personal protective equipment.

- Withdrawal of precise quantities
- Maximum avalaibility and suitable for more frequently used items

#### Your benefits at a glance:

- Individual products issued by dividing pack sizes, e.g. work gloves with a packaging unit (PU) of 6pairs: After six pairs of gloves have been issued, the control system detects that a PU has been reached and reorders the item
- Flexible spiral quantities and sizes enable integration of a wide variety of items
- Light sensor controls the actual output of an item
- Up to 48 different products are storable within one module
- Up to 1200 units