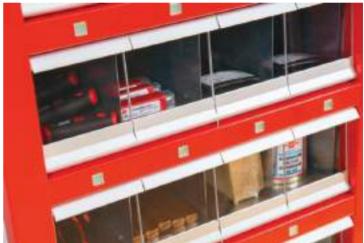

#### THE FLAP-BASED VENDING MACHINE

ORSY® mat FP (W x H x D) External dimensions:  $60 \times 200 \times 56$  cm

- Material supplied safely through a robust, locked flap-module
- Flexibility through modularity
- Different layout from 10 variants with up to 72f laps are available
- Intuitive & easy usage for item handling

Streamline your processes with ORSY®mat FP for greater efficiency in your material management. Provide all-round solution for tools and machinery with maximum security.

Preferred packaging unit withdrawal